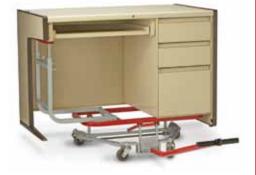

# » Mighty King.<sup>™</sup> The Original Desk Lift. Don't make a move without it.

Engineered for easy moving of most types of office desks by just one person. Reduces labor and moving costs; saves time and effort, too. No need to empty drawers or remove equipment and material from desk tops. Simply roll **Mighty King™** desk lift beneath desk, depress handle and elevate desk. In seconds desk can be rolled in any direction.

All **Mighty King**<sup>™</sup> desk lifts are manufactured and assembled in the U.S.A. under rigid quality control standards with these special design features:

- Heavy duty casting and steel caster base, powder coated finish.
- Tough non-mar, skid-resistant red vinyl coats the lift frame.
- Handle is removable. Safety latch automatically locks in raised position with a convenient trip for release.
- Sturdy roller-bearing, non-mar hard rubber casters rotate freely in a 360 degree circle for easy maneuvering.
- Shipped fully assembled in one carton.
- Ships UPS.