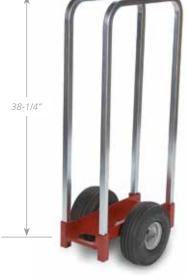

# >> Folding Chair Dolly

Move up to 10 chairs at a time, eliminating costly and tedious hand carrying. The sensible solution when setting up and taking down chairs at banquets, meetings, conventions and lectures. Raymond Products' strong and durable construction allows this heavy duty dolly to last for years. Engineered to carry up to 180 pounds of chairs at one time. Heavy gauge steel hangers are red vinyl coated and act as a non-slip surface when hauling chairs.

#### Item No. 750 • Price: \$189

Dolly will accommodate 6 Lifetime or 10 standard folding chairs.

- Load capacity: 180 lbs.
  Frame width: 27-3/4"
- Overall height: 43"
- Overall depth: 22-1/2"
- Top of hangers to floor: 35-1/8"
- Distance between hangers: 12-1/2"
- Length of hangers: 18-1/8"
- Two 8" x 1-3/4" skid-resistant rubber wheels.
- Powder coated gray finish frame.
- Hangers are vinyl coated.
- Packed one per carton.
- Shipping weight: 28 lbs.