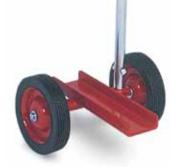

# >> Folding Chair Dolly

Move up to 10 chairs at a time, eliminating costly and tedious hand carrying. The sensible solution when setting up and taking down chairs at banquets, meetings, conventions and lectures. Raymond Products' strong and durable construction allows this heavy duty dolly to last for years. Engineered to carry up to 180 pounds of chairs at one time. Heavy gauge steel hangers are red vinyl coated and act as a non-slip surface when hauling chairs.

#### Item No. 750 • Price: \$189

Dolly will accommodate 6 Lifetime or 10 standard folding chairs.

- Load capacity: 180 lbs.
  Frame width: 27-3/4"
- Overall height: 43"
- Overall depth: 22-1/2"
- Top of hangers to floor: 35-1/8"
- Distance between hangers: 12-1/2"
- Length of hangers: 18-1/8"
- Two 8" x 1-3/4" skid-resistant rubber wheels.
- Powder coated gray finish frame.
- Hangers are vinyl coated.
- Packed one per carton.
- Shipping weight: 28 lbs.