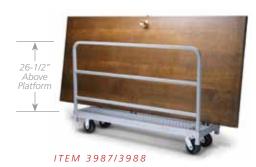

# Folding Chair and Round Table Mover

This item holds up to five round folding tables and 20\* standard folding chairs. Built in the USA with the high quality features of all Raymond products. Ideal for storing, in addition to moving round tables and chairs.

## Item No. 3780 • Price: \$459

- Platform: Robotic welded 14 & 16 gauge tubular steel.
- Two removable uprights made of 14 gauge steel tubing, 48" long x 43-1/2" high. Uprights extend 40" above platform.
- Finish: Platform and uprights coated with non-mar, skid-resistant vinvl.
- Overall dimensions: 32-3/4" x 48."
- Load area: 30" x 48."
  Load capacity: 1,600 lbs.
- Casters: Two full swivel, two fixed, phenolic, 5"x 2."
- Shipping weight: 101 lbs.
- One carton. Must ship via truck.
- \* Will hold 14 Lifetime brand chairs. Chair capacity will vary depending on the size and style of folding chairs used.