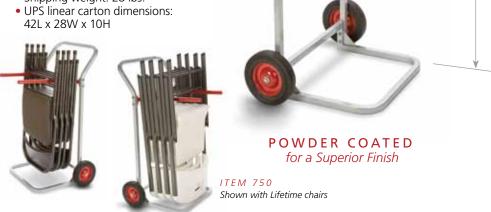

# >> Folding Chair Dolly

Move up to 10 chairs at a time, eliminating costly and tedious hand carrying. The sensible solution when setting up and taking down chairs at banquets, meetings, conventions and lectures. Raymond Products' strong and durable construction allows this heavy duty dolly to last for years. Engineered to carry up to 180 pounds of chairs at one time. Heavy gauge steel hangers are red vinyl coated and act as a non-slip surface when hauling chairs.

#### Item No. 750 • Price: \$189

Dolly will accommodate 6 Lifetime or 10 standard folding chairs.

- Load capacity: 180 lbs.
  Frame width: 27-3/4"
- Overall height: 43"
- Overall depth: 22-1/2"
- Top of hangers to floor: 35-1/8"
- Distance between hangers: 12-1/2"
- Length of hangers: 18-1/8"
- Two 8" x 1-3/4" skid-resistant rubber wheels.
- Powder coated gray finish frame.
- Hangers are vinyl coated.
- Packed one per carton.
- Shipping weight: 28 lbs.