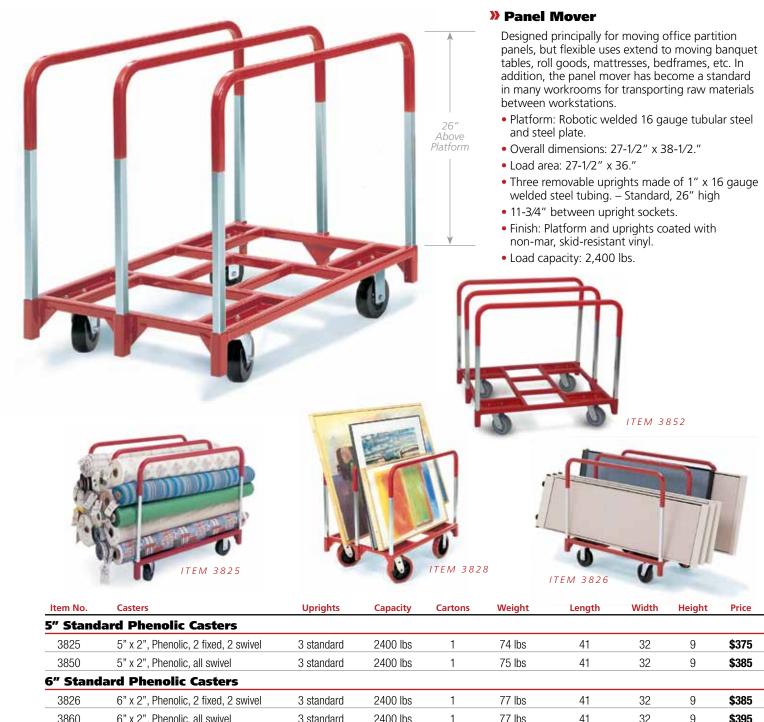

|
| XL Round Fold | ing Table Mover, pneumatic rubbo        | er casters (l | Extra Wide, wil | l not fit throug | h standard 36″ do | oor openings.) |
| 3751          | 8" x 2.8", Pneumatic, 2 fixed, 2 swivel | 2             | 1000 lbs        | 2                | 110 lbs*          | \$580          |
| 3753          | 8" x 2.8", Pneumatic, all swivel        | 2             | 1000 lbs        | 2                | 113 lbs*          | \$599          |
|               |                                         |               |                 |                  |                   |                |

\* Must ship by truck.

EXTRA

WIDE

Will not fit through

standard door

openings.

ITEM 3751

40" Above Platform



All Round Folding Table Movers are Equipped with Brakes

PANEL MOVER



| 3000     |                                        | 3 Stariuaru | 2400 105 | 1 | 77 IDS    | 41    | 32    | 9    | ຈ້າລວ |
|----------|----------------------------------------|-------------|----------|---|-----------|-------|-------|------|-------|
| 5″ Quiet | Poly Casters                           |             |          |   |           |       |       |      |       |
| 3851     | 5" x 2", Quiet Poly, 2 fixed, 2 swivel | 3 standard  | 2400 lbs | 1 | 73 lbs    | 41    | 32    | 9    | \$405 |
| 3852     | 5" x 2", Quiet Poly, all swivel        | 3 standard  | 2400 lbs | 1 | 74 lbs    | 41    | 32    | 9    | \$415 |
| 8" Quiet | Poly Casters                           |             |          |   |           |       |       |      |       |
| 3828     | 8" x 2", Quiet Poly, 2 fixed,