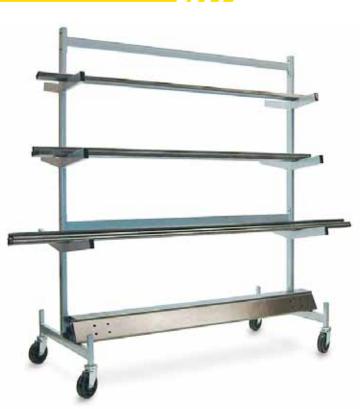

# » Pipe Rack

This handy rack is designed to transport and store pipe, tubing and other long items. Angled arms prevent material from falling. Constructed of 14 gauge material. Two pair of 10" arms, Two pair of 12" arms and four pairs of 14." Four all swivel 5" phenolic casters allow for easy maneuverability. Comes complete with brakes..

# Item No. 976 • Price: \$420

- Overall width: 30." Overall length: 63."
- Overall height: 74" when empty.
- Overall load capacity: 1,200 lbs.
- Capacity per pair of arms: 400 lbs.
- Casters: Four full swivel phenolic, 5" x 1-1/2."
- Assembly required.
- Two cartons. Must ship via truck.
- Shipping weight: 89 lbs.

# **POWDER COATED** for a Superior Finish

\* Chair capacity will vary depending on the size and style of folding chairs used.

Move and store your round folding tables and chairs on the same mover!