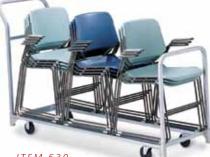

# » Hanging Folded Chair Storage Truck

FULL SIZE

Transport and store approximately 72\* folded chairs (allowing 2" per chair). Perfect for setting up banquets or meetings. Excellent for storing many chairs in a small space.

# Item No. 900 • Price: \$459

- Overall width: 31-5/8." Overall length: 63."
- Overall height: 74" when empty.
- Hanger width: 13-1/4." Width between hanger sets: 6-3/8."
- Length of hanger bar: 14."
- Casters: Four full swivel phenolic, 5" x 1-1/2."
- Assembly required.
- Shipping weight: 88 lbs.
- Two cartons. Must ship via truck.

# 144" OF CHAIR STORAGE AREA

\* Chair capacity will vary depending on the size and style of folding chairs used.