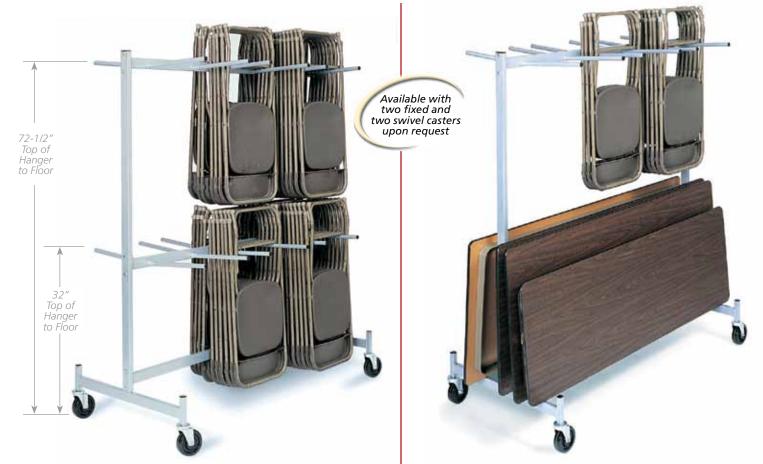

# **900 Series** Hanging Folded Chair Storage Trucks

The answer to all your folding chair moving and storage needs. Our chair trucks transport and store chairs and tables effortlessly, making efficient use of available space. Nine models give you the flexibility of choice between full or compact size, capacity of folded chairs, and the option of moving folding tables with chairs. Our durable units offer easy mobility, convenience and consistent performance.

# » Hanging Folded Chair Storage Truck

FULL SIZE

Transport and store approximately 72\* folded chairs (allowing 2" per chair). Perfect for setting up banquets or meetings. Excellent for storing many chairs in a small space.

# Item No. 900 • Price: \$459

- Overall width: 31-5/8." Overall length: 63."
- Overall height: 74" when empty.
- Hanger width: 13-1/4." Width between hanger sets: 6-3/8."
- Length of hanger bar: 14."
- Casters: Four full swivel phenolic, 5" x 1-1/2."
- Assembly required.
- Shipping weight: 88 lbs.
- Two cartons. Must ship via truck.

# » Hanging Folded Chair & Table Storage Truck

This unit does double duty, toting and storing folded chairs and tables. Holds approximately 36\* folding chairs (allowing 2" per chair). Bottom holds up to 8 folded tables.\* Unique design offers convenience and flexibility.

# Item No. 935 • Price: \$405

- Overall width: 31-5/8." Overall length: 63."
- Overall height: 74" when empty.
- Hanger width: 13-1/4." Width between hanger sets: 6-3/8."
- Length of hanger bar: 14."
- Casters: Four full swivel phenolic, 5" x 1-1/2."
- Assembly required.
- Shipping weight: 80 lbs.
- Two cartons. Must ship via truck.