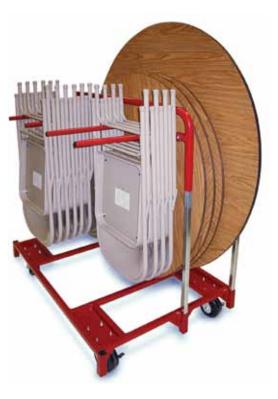

# Folding Chair and Round Table Mover

This item holds up to five round folding tables and 20\* standard folding chairs. Built in the USA with the high quality features of all Raymond products. Ideal for storing, in addition to moving round tables and chairs.

## Item No. 3780 • Price: \$459

- Platform: Robotic welded 14 & 16 gauge tubular steel.
- Two removable uprights made of 14 gauge steel tubing, 48" long x 43-1/2" high. Uprights extend 40" above platform.
- Finish: Platform and uprights coated with non-mar, skid-resistant vinvl.
- Overall dimensions: 32-3/4" x 48."
- Load area: 30" x 48."
  Load capacity: 1,600 lbs.
- Casters: Two full swivel, two fixed, phenolic, 5"x 2."
- Shipping weight: 101 lbs.
- One carton. Must ship via truck.
- \* Will hold 14 Lifetime brand chairs. Chair capacity will vary depending on the size and style of folding chairs used.