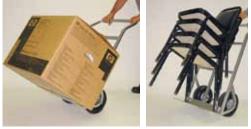

# » Stacked Chair Dolly

Move up to 16 chairs at a time, eliminating costly and tedious hand carrying. The sensible solution to quick and easy setup time for seating at banquets, lectures, conventions and meetings. Tough and durable, the Stacked Chair Dolly accommodates most types of stacked chairs. Heavy-duty frame with bonded vinyl handle. A real time-saver.

# Item No. 500 • Price: \$189

- Load capacity: 240 lbs.
- Frame width: 14-1/2."
- Overall height: 48."
- Overall depth: 33-1/2.."
- Two 8" x 1-3/4" skid-resistant rubber wheels.
- Powder coated gray finish base.
- Packed one per carton.
- Shipping weight: 28 lbs.
- UPS linear carton dimensions: 37L x 28W x 15H
- Some simple assembly required.