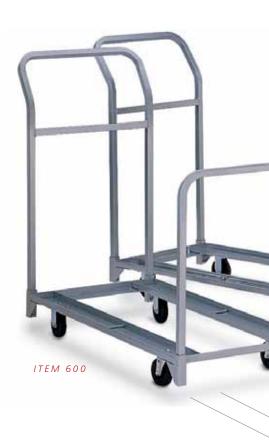

# » Folded/Stacked Chair Tote

Finally a tote that moves both folded and stacked chairs. A must for every office building, school or club, the tote moves and/or stores both folding or stacked chairs. One push handle, one retaining handle.

## Item No. 600 • Price: \$199

Moves and/or stores 24 folded chairs (allowing 2" per chair) or 2 stacks of stacking chairs.

- Load capacity: 300 lbs.
- Overall dimensions: 22" x 50-3/4."
- Chair rail outside dimension: 21-5/8."
- Chair rail inside dimension: 13-3/8."
- Casters: Hard rubber tread. Two full swivel, two fixed 4" diameter.
- Casters must be attached.
- Packed one per carton.
- Shipping weight: 44 lbs.
- UPS linear carton dimensions: 52L x 23W x 8H

#### Item No. 630 • Price: \$229

Same as Item 600 except: Moves and/or stores 32 folded chairs (allowing 2" per chair) or three stacks of stacking chairs.

- Overall dimensions: 22" x 67.
- Shipping weight: 50 lbs.
- UPS linear carton dimensions: 68L x 23W x 8H