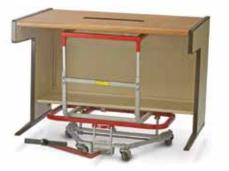

# » Mighty King.<sup>™</sup> The Original Desk Lift. Don't make a move without it.

Engineered for easy moving of most types of office desks by just one person. Reduces labor and moving costs; saves time and effort, too. No need to empty drawers or remove equipment and material from desk tops. Simply roll **Mighty King™** desk lift beneath desk, depress handle and elevate desk. In seconds desk can be rolled in any direction.

All **Mighty King**<sup>™</sup> desk lifts are manufactured and assembled in the U.S.A. under rigid quality control standards with these special design features:

- Heavy duty casting and steel caster base, powder coated finish.
- Tough non-mar, skid-resistant red vinyl coats the lift frame.
- Handle is removable. Safety latch automatically locks in raised position with a convenient trip for release.
- Sturdy roller-bearing, non-mar hard rubber casters rotate freely in a 360 degree circle for easy maneuvering.
- Shipped fully assembled in one carton.
- Ships UPS.