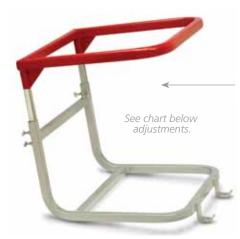

# » Mighty King.<sup>™</sup> The Original Desk Lift. Don't make a move without it.

Engineered for easy moving of most types of office desks by just one person. Reduces labor and moving costs; saves time and effort, too. No need to empty drawers or remove equipment and material from desk tops. Simply roll **Mighty King™** desk lift beneath desk, depress handle and elevate desk. In seconds desk can be rolled in any direction.

All **Mighty King**<sup>™</sup> desk lifts are manufactured and assembled in the U.S.A. under rigid quality control standards with these special design features:

- Heavy duty casting and steel caster base, powder coated finish.
- Tough non-mar, skid-resistant red vinyl coats the lift frame.
- Handle is removable. Safety latch automatically locks in raised position with a convenient trip for release.
- Sturdy roller-bearing, non-mar hard rubber casters rotate freely in a 360 degree circle for easy maneuvering.
- Shipped fully assembled in one carton.
- Ships UPS.