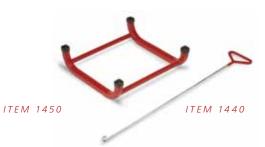

# THESE ITEMS SOLD SEPARATELY

ROYAL DOLLY™ PULL HANDLE

**Item No. 1440 • Price: \$27** For use with Items 1420, 1430 and 1436.

- Packed one per carton.
- Shipping weight: 3 lbs. UPS.

# ROYAL DOLLY™ CRADLE

**Item No. 1450 • Price: \$52** For use with Items 1420 and 1430.

Packed one per carton.

• Shipping weight: 6 lbs. UPS.

ITEM 1420 Shown with Optional Pull Handle, Item No.1440 and Optional Cradle, Item No.1450