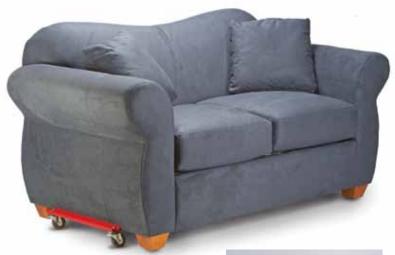

# » All Purpose **Rectangular Dolly**

This new four wheel dolly was designed to offer more stability and load capacity than our original three wheel unit. Heavy 12 gauge steel construction coated with a tough non-mar, skid resistant vinyl finish will protect and secure your load.

Moves anything with or without legs.

- pianos
- lab tables
- pinball machines
- bulky crates
- display cases
- machinery
- sofas

# Item No. 3400 • Price: \$75 each

#### • Load capacity: 550 lbs

- Casters: Four non-mar hard rubber, 2-1/2" x 1-1/8" full swivel
- Overall dimensions: 8 x 19-3/4"
- Shipping weight: 13 lbs. each.
- Shipped UPS one per carton

This multi-purpose two wheeler is extra wide with a 22" x 6" - 8 gauge steel nose plate. Ideal for handling large cartons, and at 44-1/2" high, it is perfect for moving a load of stacked chairs as well as other bulky items. The new maintenance-free airless wheels are mounted inside the frame, preventing the tires from interfering while moving your load. Heavy gauge steel finished with our rugged powder coated paint finish.