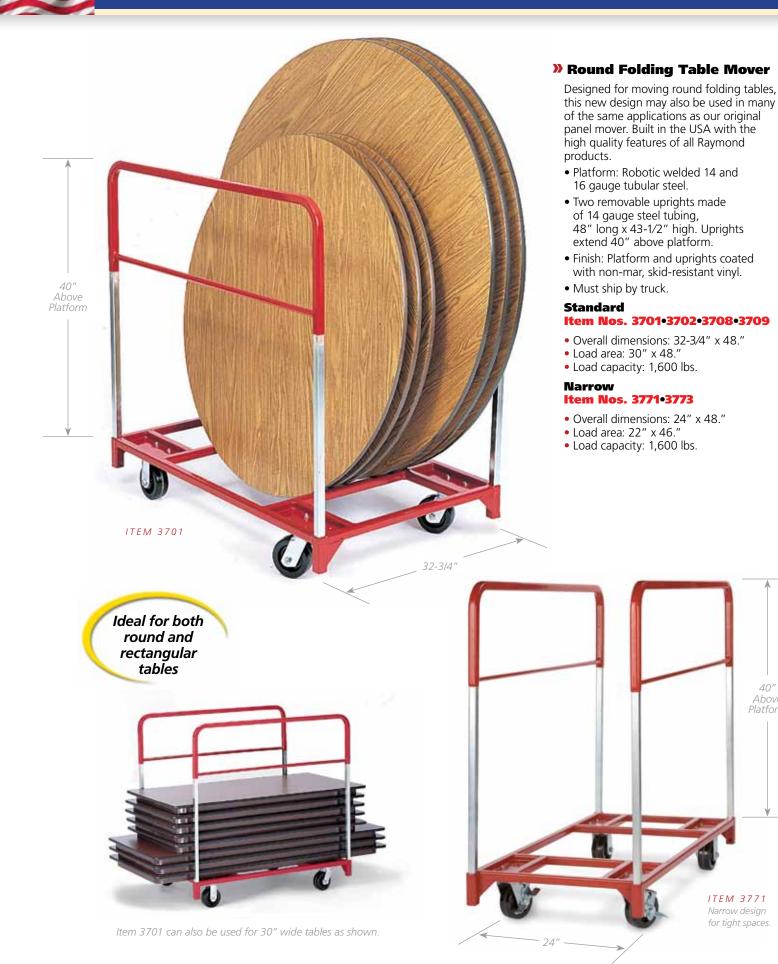

# Folding Chair and Round Table Mover

This item holds up to five round folding tables and 20\* standard folding chairs. Built in the USA with the high quality features of all Raymond products. Ideal for storing, in addition to moving round tables and chairs.

## Item No. 3780 • Price: \$459

- Platform: Robotic welded 14 & 16 gauge tubular steel.
- Two removable uprights made of 14 gauge steel tubing, 48" long x 43-1/2" high. Uprights extend 40" above platform.
- Finish: Platform and uprights coated with non-mar, skid-resistant vinvl.
- Overall dimensions: 32-3/4" x 48."
- Load area: 30" x 48."
  Load capacity: 1,600 lbs.
- Casters: Two full swivel, two fixed, phenolic, 5"x 2."
- Shipping weight: 101 lbs.
- One carton. Must ship via truck.
- \* Will hold 14 Lifetime brand chairs. Chair capacity will vary depending on the size and style of folding chairs used.