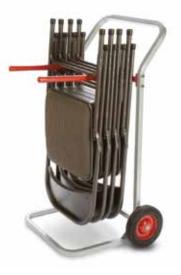

# >> Folding Chair Dolly

Move up to 10 chairs at a time, eliminating costly and tedious hand carrying. The sensible solution when setting up and taking down chairs at banquets, meetings, conventions and lectures. Raymond Products' strong and durable construction allows this heavy duty dolly to last for years. Engineered to carry up to 180 pounds of chairs at one time. Heavy gauge steel hangers are red vinyl coated and act as a non-slip surface when hauling chairs.

#### Item No. 750 • Price: \$189

Dolly will accommodate 6 Lifetime or 10 standard folding chairs.

- Load capacity: 180 lbs.
  Frame width: 27-3/4"
- Overall height: 43"
- Overall depth: 22-1/2"
- Top of hangers to floor: 35-1/8"
- Distance between hangers: 12-1/2"
- Length of hangers: 18-1/8"
- Two 8" x 1-3/4" skid-resistant rubber wheels.
- Powder coated gray finish frame.
- Hangers are vinyl coated.
- Packed one per carton.
- Shipping weight: 28 lbs.