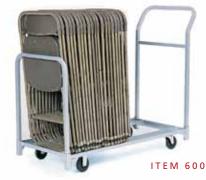

# » Folded/Stacked Chair Tote

Finally a tote that moves both folded and stacked chairs. A must for every office building, school or club, the tote moves and/or stores both folding or stacked chairs. One push handle, one retaining handle.

## Item No. 600 • Price: \$199

Moves and/or stores 24 folded chairs (allowing 2" per chair) or 2 stacks of stacking chairs.

- Load capacity: 300 lbs.
- Overall dimensions: 22" x 50-3/4."
- Chair rail outside dimension: 21-5/8."
- Chair rail inside dimension: 13-3/8."
- Casters: Hard rubber tread. Two full swivel, two fixed 4" diameter.
- Casters must be attached.
- Packed one per carton.
- Shipping weight: 44 lbs.
- UPS linear carton dimensions: 52L x 23W x 8H

#### Item No. 630 • Price: \$229

Same as Item 600 except: Moves and/or stores 32 folded chairs (allowing 2" per chair) or three stacks of stacking chairs.

- Overall dimensions: 22" x 67.
- Shipping weight: 50 lbs.
- UPS linear carton dimensions: 68L x 23W x 8H