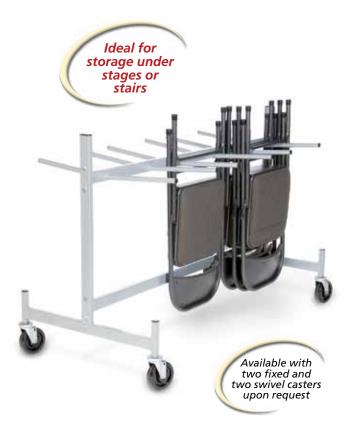

# » Hanging Folded Chair Storage Truck

FULL SIZE

Transport and store approximately 72\* folded chairs (allowing 2" per chair). Perfect for setting up banquets or meetings. Excellent for storing many chairs in a small space.

# Item No. 900 • Price: \$459

- Overall width: 31-5/8." Overall length: 63."
- Overall height: 74" when empty.
- Hanger width: 13-1/4." Width between hanger sets: 6-3/8."
- Length of hanger bar: 14."
- Casters: Four full swivel phenolic, 5" x 1-1/2."
- Assembly required.
- Shipping weight: 88 lbs.
- Two cartons. Must ship via truck.

# 144" OF CHAIR STORAGE AREA

\* Chair capacity will vary depending on the size and style of folding chairs used.