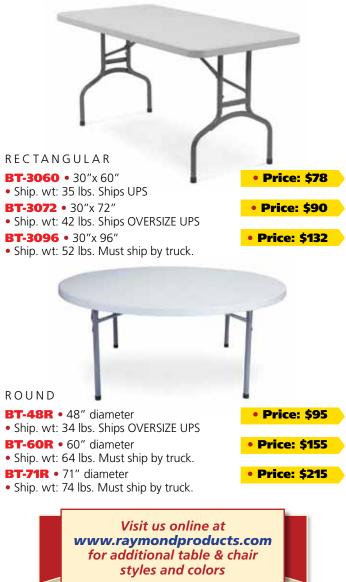

ITEM 485



# **NEW LOWER PRICING ON TABLES & CHAIRS**

# » Blow Molded Folding Tables

- Three rectangular sizes 60," 72," & 96"
- Three round sizes 48," 60," & 71"
- Speckled grey top is lightly textured to resist scratching yet smooth enough to write on
- 1-3/4" thick top on the BT-3060 & BT-3072
- 2" thick top on the BT-3096, BT-48R, BT-60R & BT-71R
- Grey textured powder coated frame and legs
- 17-gauge legs: 19-gauge on BT-48R & BT-71R
- Rectangular tables have grey wishbone legs for greater stability
- Round tables have straight legs
- Gravity slide lock or snap lock, for extra stability
- 1,000 lb. weight capacity on BT-3060, BT-3072 & BT-60R
- 800 lb. weight capacity on BT-3096
- 700 lb. weight capacity on BT-48R & BT-71R
- 31"H x 19-1/4"W x 19-1/4"D Imported.
- One per carton.





# Steel Folding Chairs

- Electronically welded seat back
- 19-Gauge 7/8" round tubular frame with 2-1/2" frame strengthener
- Two 19-gauge 5/8"U-shaped double riveted cross braces
- Seat is 15-3/4" x 16" with a waterfall front for added comfort
- Color coordinated polypropylene glides and V-tip plugs for added stability
- Holds 480 lbs. of moving weight
- 29-1/4"H x 18-1/4"W x 18-1/2"D Imported.
- Ship. wt: 38 lbs. Ships UPS Four per carton.

| RAY51 • Beige     | • Price: \$82 CT |
|-------------------|------------------|
| RAY52 • Grey      | • Price: \$82 CT |
| RAY54 • Char-Blue | • Price: \$82 CT |
| RAY510 • Black    | • Price: \$82 CT |

# Premium Steel Folding Chairs

- Features our unique full size double contoured square back and waterfall seat
- Electronically welded seat b