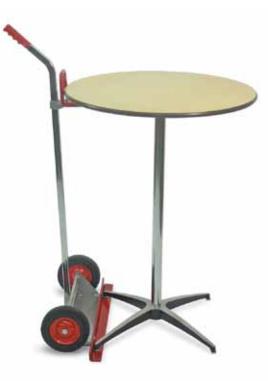

# Folding Chair and Round Table Mover

This item holds up to five round folding tables and 20\* standard folding chairs. Built in the USA with the high quality features of all Raymond products. Ideal for storing, in addition to moving round tables and chairs.

## Item No. 3780 • Price: \$459

- Platform: Robotic welded 14 & 16 gauge tubular steel.
- Two removable uprights made of 14 gauge steel tubing, 48" long x 43-1/2" high. Uprights extend 40" above platform.
- Finish: Platform and uprights coated with non-mar, skid-resistant vinvl.
- Overall dimensions: 32-3/4" x 48."
- Load area: 30" x 48."
  Load capacity: 1,600 lbs.
- Casters: Two full swivel, two fixed, phenolic, 5"x 2."
- Shipping weight: 101 lbs.
- One carton. Must ship via truck.
- \* Will hold 14 Lifetime brand chairs. Chair capacity will vary depending on the size and style of folding chairs used.