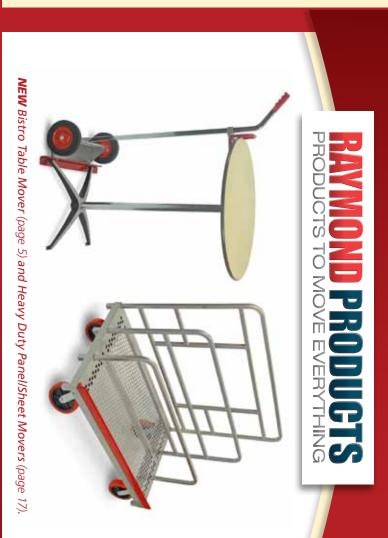

# » Bistro Table Mover

Move bistro tables with ease with this new table mover. Ideal for moving standard tables as well as high top models. Also excellent for moving stacked chairs and school desks too. Positive fingertip control locks in any height you choose. Constructed with quality coated steel.

# Item No. 720 • Price: \$180

- Chrome plated handle.
- Non-skid bonded vinyl lift fork.
- Load capacity 200 lbs.
- Lowered position 7-1/2" from floor.
- Raised position 44" from floor.
- Fork width 9."
- Fork extension 13-1/2."
- Nose bar width 30."
- Packed one per carton.
- Shipping weight: 29 lbs. UPS