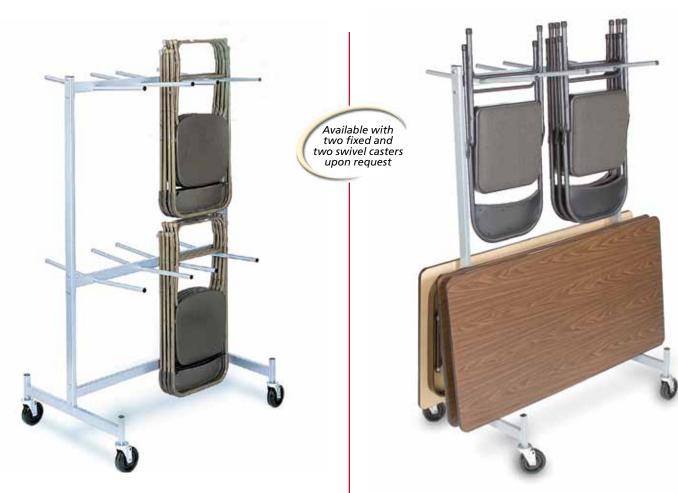

# » Hanging Folded Chair Storage Truck

COMPACT SIZE

Manufactured with the same quality features as the full size unit, with the ease of mobility of a smaller truck. Holds approximately 48\* folded chairs (allowing 2" per chair).

# Item No. 920 • Price: \$399

- Overall width: 31-5/8." Overall length: 43-1/2."
- Overall height: 74" when empty.
- Hanger width: 13-1/4." Width between hanger sets: 6-3/8."
- Length of hanger bar: 14."
- Casters: Four full swivel phenolic, 5" x 1-1/2."
- Assembly required.
- Shipping weight: 74 lbs.
- Two cartons. Must ship via truck.

# » Hanging Folded Chair & Table Storage Truck COMPACT SIZE

This unit does double duty, toting and storing folded chairs and tables. Holds approximately 24\* folding chairs (allowing 2" per chair). Bottom holds up to 8 folded tables.\* Unique design offers convenience and flexibility.

## Item No. 915 • Price: \$369

- Overall width: 31-5/8." Overall length: 43-1/2."
- Overall height: 74" when empty.
  Hanger width: 13-1/4."
  Width between hanger sets: 6-3/8."
- Length of hanger bar: 14."
- Casters: Four full swivel phenolic, 5" x 1-1/2."
- Assembly required.
- Shipping weight: 67 lbs.
- Two cartons. Must ship via truck.