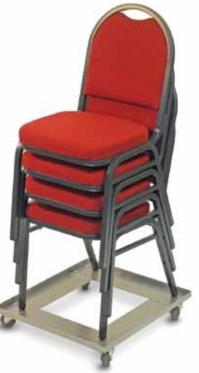

# » Hanging Folded Chair Storage Truck

FULL SIZE

Transport and store approximately 72\* folded chairs (allowing 2" per chair). Perfect for setting up banquets or meetings. Excellent for storing many chairs in a small space.

# Item No. 900 • Price: \$459

- Overall width: 31-5/8." Overall length: 63."
- Overall height: 74" when empty.
- Hanger width: 13-1/4." Width between hanger sets: 6-3/8."
- Length of hanger bar: 14."
- Casters: Four full swivel phenolic, 5" x 1-1/2."
- Assembly required.
- Shipping weight: 88 lbs.
- Two cartons. Must ship via truck.