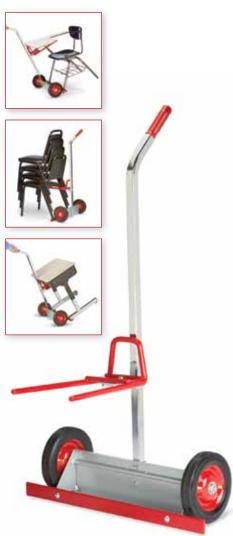

# >> Folding Chair Dolly

Move up to 10 chairs at a time, eliminating costly and tedious hand carrying. The sensible solution when setting up and taking down chairs at banquets, meetings, conventions and lectures. Raymond Products' strong and durable construction allows this heavy duty dolly to last for years. Engineered to carry up to 180 pounds of chairs at one time. Heavy gauge steel hangers are red vinyl coated and act as a non-slip surface when hauling chairs.

#### Item No. 750 • Price: \$189

Dolly will accommodate 6 Lifetime or 10 standard folding chairs.

- Load capacity: 180 lbs.
  Frame width: 27-3/4"
- Overall height: 43"
- Overall depth: 22-1/2"
- Top of hangers to floor: 35-1/8"
- Distance between hangers: 12-1/2"
- Length of hangers: 18-1/8"
- Two 8" x 1-3/4" skid-resistant rubber wheels.
- Powder coated gray finish frame.
- Hangers are vinyl coated.
- Packed one per carton.
- Shipping weight: 28 lbs.