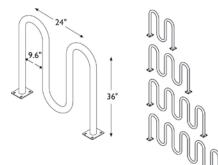

# » Pipe Rack

This handy rack is designed to transport and store pipe, tubing and other long items. Angled arms prevent material from falling. Constructed of 14 gauge material. Two pair of 10" arms, Two pair of 12" arms and four pairs of 14." Four all swivel 5" phenolic casters allow for easy maneuverability. Comes complete with brakes..

# Item No. 976 • Price: \$420

- Overall width: 30." Overall length: 63."
- Overall height: 74" when empty.
- Overall load capacity: 1,200 lbs.
- Capacity per pair of arms: 400 lbs.
- Casters: Four full swivel phenolic, 5" x 1-1/2."
- Assembly required.
- Two cartons. Must ship via truck.
- Shipping weight: 89 lbs.