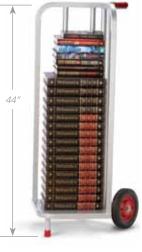

# » Hanging Folded Chair Storage Truck

FULL SIZE

Transport and store approximately 72\* folded chairs (allowing 2" per chair). Perfect for setting up banquets or meetings. Excellent for storing many chairs in a small space.

# Item No. 900 • Price: \$459

- Overall width: 31-5/8." Overall length: 63."
- Overall height: 74" when empty.
- Hanger width: 13-1/4." Width between hanger sets: 6-3/8."
- Length of hanger bar: 14."
- Casters: Four full swivel phenolic, 5" x 1-1/2."
- Assembly required.
- Shipping weight: 88 lbs.
- Two cartons. Must ship via truck.

# 144" OF CHAIR STORAGE AREA

\* Chair capacity will vary depending on the size and style of folding chairs used.