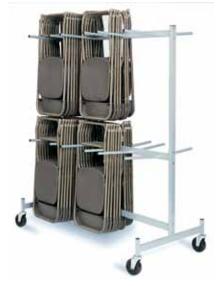

# **900 Series** Hanging Folded Chair Storage Trucks

The answer to all your folding chair moving and storage needs. Our chair trucks transport and store chairs and tables effortlessly, making efficient use of available space. Nine models give you the flexibility of choice between full or compact size, capacity of folded chairs, and the option of moving folding tables with chairs. Our durable units offer easy mobility, convenience and consistent performance.

# » Hanging Folded Chair Storage Truck

FULL SIZE

Transport and store approximately 72\* folded chairs (allowing 2" per chair). Perfect for setting up banquets or meetings. Excellent for storing many chairs in a small space.

# Item No. 900 • Price: \$459

- Overall width: 31-5/8." Overall length: 63."
- Overall height: 74" when empty.
- Hanger width: 13-1/4." Width between hanger sets: 6-3/8."
- Length of hanger bar: 14."
- Casters: Four full swivel phenolic, 5" x 1-1/2."
- Assembly required.
- Shipping weight: 88 lbs.
- Two cartons. Must ship via truck.

# 144" OF CHAIR STORAGE AREA

\* Chair capacity will vary depending on the size and style of folding chairs used.