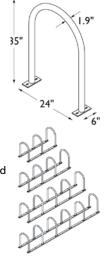

# >> Folding Chair Dolly

Move up to 10 chairs at a time, eliminating costly and tedious hand carrying. The sensible solution when setting up and taking down chairs at banquets, meetings, conventions and lectures. Raymond Products' strong and durable construction allows this heavy duty dolly to last for years. Engineered to carry up to 180 pounds of chairs at one time. Heavy gauge steel hangers are red vinyl coated and act as a non-slip surface when hauling chairs.

#### Item No. 750 • Price: \$189

Dolly will accommodate 6 Lifetime or 10 standard folding chairs.

- Load capacity: 180 lbs.
  Frame width: 27-3/4"
- Overall height: 43"
- Overall depth: 22-1/2"
- Top of hangers to floor: 35-1/8"
- Distance between hangers: 12-1/2"
- Length of hangers: 18-1/8"
- Two 8" x 1-3/4" skid-resistant rubber wheels.
- Powder coated gray finish frame.
- Hangers are vinyl coated.
- Packed one per carton.
- Shipping weight: 28 lbs.