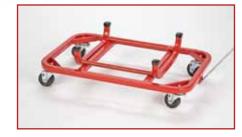

# Folding Chair and Round Table Mover

This item holds up to five round folding tables and 20\* standard folding chairs. Built in the USA with the high quality features of all Raymond products. Ideal for storing, in addition to moving round tables and chairs.

## Item No. 3780 • Price: \$459

- Platform: Robotic welded 14 & 16 gauge tubular steel.
- Two removable uprights made of 14 gauge steel tubing, 48" long x 43-1/2" high. Uprights extend 40" above platform.
- Finish: Platform and uprights coated with non-mar, skid-resistant vinvl.
- Overall dimensions: 32-3/4" x 48."
- Load area: 30" x 48."
  Load capacity: 1,600 lbs.
- Casters: Two full swivel, two fixed, phenolic, 5"x 2."
- Shipping weight: 101 lbs.
- One carton. Must ship via truck.
- \* Will hold 14 Lifetime brand chairs. Chair capacity will vary depending on the size and style of folding chairs used.