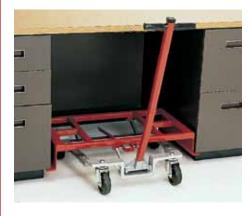

# » Mighty King.<sup>™</sup> The Original Desk Lift. Don't make a move without it.

Engineered for easy moving of most types of office desks by just one person. Reduces labor and moving costs; saves time and effort, too. No need to empty drawers or remove equipment and material from desk tops. Simply roll **Mighty King™** desk lift beneath desk, depress handle and elevate desk. In seconds desk can be rolled in any direction.

All **Mighty King**<sup>™</sup> desk lifts are manufactured and assembled in the U.S.A. under rigid quality control standards with these special design features:

- Heavy duty casting and steel caster base, powder coated finish.
- Tough non-mar, skid-resistant red vinyl coats the lift frame.
- Handle is removable. Safety latch automatically locks in raised position with a convenient trip for release.
- Sturdy roller-bearing, non-mar hard rubber casters rotate freely in a 360 degree circle for easy maneuvering.
- Shipped fully assembled in one carton.
- Ships UPS.