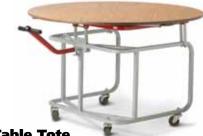

# Folding Chair and Round Table Mover

This item holds up to five round folding tables and 20\* standard folding chairs. Built in the USA with the high quality features of all Raymond products. Ideal for storing, in addition to moving round tables and chairs.

## Item No. 3780 • Price: \$459

- Platform: Robotic welded 14 & 16 gauge tubular steel.
- Two removable uprights made of 14 gauge steel tubing, 48" long x 43-1/2" high. Uprights extend 40" above platform.
- Finish: Platform and uprights coated with non-mar, skid-resistant vinvl.
- Overall dimensions: 32-3/4" x 48."
- Load area: 30" x 48."
  Load capacity: 1,600 lbs.
- Casters: Two full swivel, two fixed, phenolic, 5"x 2."
- Shipping weight: 101 lbs.
- One carton. Must ship via truck.
- \* Will hold 14 Lifetime brand chairs. Chair capacity will vary depending on the size and style of folding chairs used.