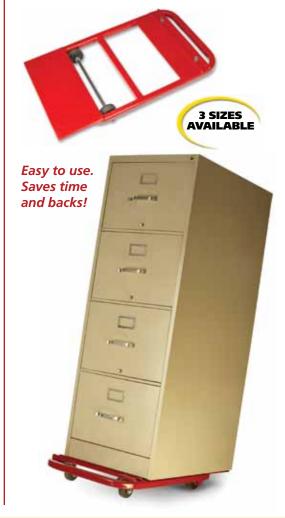

# » Karry King<sup>™</sup> File Dolly

Unique design allows lever action to lift your load while counter-balance prevents it from tipping. Easy operation is a time and back-saver when moving file cabinets, appliances, drums, crates or cartons. Non-skid, bonded vinyl finish protects your load. Two non-marring 3" wheels. Two 2-1/2" full swivel, non-marring hard rubber casters for ease in moving any load in any direction.

# Item No. 3215 • Price: \$115

- Load capacity: 600 lbs.
- Letter size: 15" x 32."
- Packed one per carton.
- Shipping weight: 20 lbs. UPS.

# Item No. 3218 • Price: \$125

- Load capacity: 600 lbs.
- Legal size: 18" x 32."
- Packed one per carton.
- Shipping weight: 22 lbs. UPS.

# Item No. 3220 • Price: \$135

Same as Item 3218 but with a frame size of 20" x 32."

- Packed one per carton.
- Shipping weight: 25 lbs. UPS.