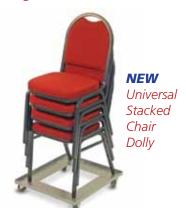

# » Stacked Chair Dolly

Move up to 16 chairs at a time, eliminating costly and tedious hand carrying. The sensible solution to quick and easy setup time for seating at banquets, lectures, conventions and meetings. Tough and durable, the Stacked Chair Dolly accommodates most types of stacked chairs. Heavy-duty frame with bonded vinyl handle. A real time-saver.

# Item No. 500 • Price: \$189

- Load capacity: 240 lbs.
- Frame width: 14-1/2."
- Overall height: 48."
- Overall depth: 33-1/2.."
- Two 8" x 1-3/4" skid-resistant rubber wheels.
- Powder coated gray finish base.
- Packed one per carton.
- Shipping weight: 28 lbs.
- UPS linear carton dimensions: 37L x 28W x 15H
- Some simple assembly required.