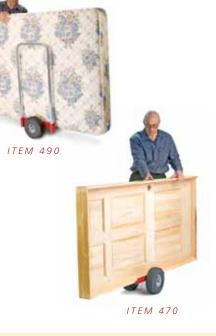

$199

- Same as Item 465 except: Two removable uprights that extend
- 38-1/4" above load area.
- Two cartons.
- Shipping weight: 21/14 lbs.
- UPS linear carton dimensions: 21/41 L x 16/20 W x 11/3 H

# Item No. 470 • Price: \$145

(Extra Wide)

- Load capacity: 350 lbs. each.
- Wheels: Two 4.1" x 10" airless.
- Overall dimensions: 21-1/4" wide x 20" lona.
- Load Area (inside channel): 12-1/4"x 20" – 2-1/2" high lip.
- Channel: 12-gauge steel, vinyl coated.
- Packed one per carton.
- Shipping weight: 24 lbs.
- UPS linear carton dimensions: 22L x 21W x 12H

# Item No. 490 • Price: \$215

Same as Item 470 except:

- Two removable uprights that extend
- 38-1/4" above load area.
- Two cartons.
- Shipping weight: 28/14 lbs.
- UPS linear carton dimensions: 22/41 L x 21/20 W x 12/3 H



ITEM 485



# **NEW LOWER PRICING ON TABLES & CHAIRS**

# » Blow Molded Folding Tables

- Three rectangular sizes 60," 72," & 96"
- Three round sizes 48," 60," & 71"
- Speckled grey top is lightly textured to resist scratching yet smooth enough to write on
- 1-3/4" thick top on the BT-3060 & BT-3072
- 2" thick top on the BT-3096, BT-48R, BT-60R & BT-71R
- Grey textured powder coated frame and legs
- 17-gauge legs: 19-gauge on BT-48R & BT-71R
- Rectangular tables have grey wishbone legs for greater stability
- Round tables have straight legs
- Gravity slide lock or snap lock, for extra stability
- 1,000 lb. weight capacity on BT-3060, BT-3072 & BT-60R
- 800 lb. weight capacity on BT-3096
- 700 lb. weight capacity on BT-48R & BT-71R
- 31"H x 19-1/4"W x 19-1/4"D Imported.
- One per carton.





# Steel