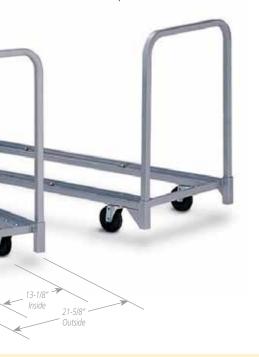

## Item No. 600 • Price: \$199

Moves and/or stores 24 folded chairs (allowing 2" per chair) or 2 stacks of stacking chairs.

- Load capacity: 300 lbs.
- Overall dimensions: 22" x 50-3/4."
- Chair rail outside dimension: 21-5/8."
- Chair rail inside dimension: 13-3/8."
- Casters: Hard rubber tread. Two full swivel, two fixed 4" diameter.
- Casters must be attached.
- Packed one per carton.
- Shipping weight: 44 lbs.
- UPS linear carton dimensions: 52L x 23W x 8H