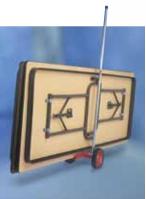

# Folding Chair and Round Table Mover

This item holds up to five round folding tables and 20\* standard folding chairs. Built in the USA with the high quality features of all Raymond products. Ideal for storing, in addition to moving round tables and chairs.

## Item No. 3780 • Price: \$459

- Platform: Robotic welded 14 & 16 gauge tubular steel.
- Two removable uprights made of 14 gauge steel tubing, 48" long x 43-1/2" high. Uprights extend 40" above platform.
- Finish: Platform and uprights coated with non-mar, skid-resistant vinvl.
- Overall dimensions: 32-3/4" x 48."
- Load area: 30" x 48."
  Load capacity: 1,600 lbs.
- Casters: Two full swivel, two fixed, phenolic, 5"x 2."
- Shipping weight: 101 lbs.
- One carton. Must ship via truck.
- \* Will hold 14 Lifetime brand chairs. Chair capacity will vary depending on the size and style of folding chairs used.