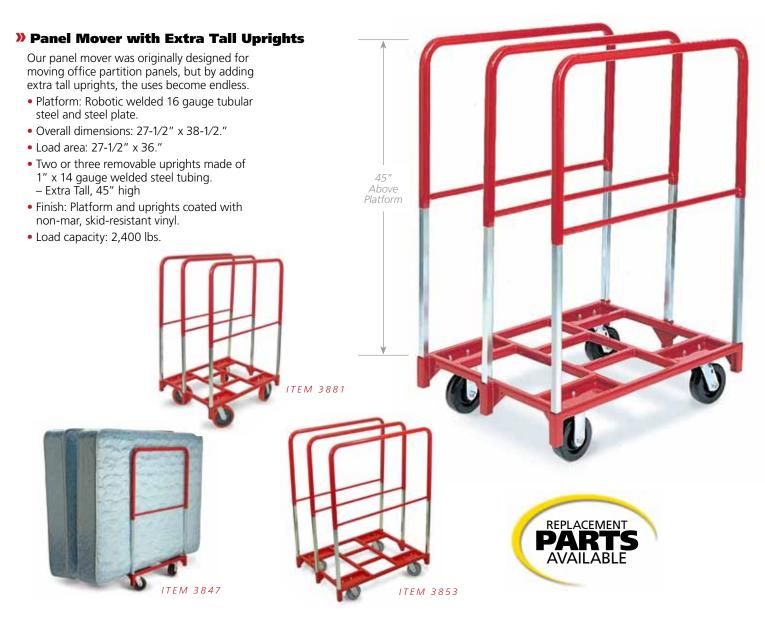

et Poly, 2 fixed, 2 swivel | 3 standard  | 2400 lbs | 1 | 73 lbs    | 41    | 32    | 9    | \$405 |
| 3852     | 5" x 2", Quiet Poly, all swivel        | 3 standard  | 2400 lbs | 1 | 74 lbs    | 41    | 32    | 9    | \$415 |
| 8" Quiet | Poly Casters                           |             |          |   |           |       |       |      |       |
| 3828     | 8" x 2", Quiet Poly, 2 fixed, 2 swivel | 3 standard  | 2400 lbs | 2 | 57/24 lbs | 42/16 | 31/13 | 6/10 | \$479 |
| 3880     | 8" x 2", Quiet Poly, all swivel        | 3 standard  | 2400 lbs | 2 | 57/24 lbs | 42/16 | 31/13 | 6/10 | \$505 |



With 5" casters: 7-1/2" floor to top of base, overall ht: 33-3/4" With 6" casters: 8-3/4" floor to top of base, overall ht: 35" With 8" casters: 10-3/4" floor to top of base, overall ht: 37"



| Item No.        | Casters                                | Uprights     | Capacity | Cartons | Weight   | Price              |
|-----------------|----------------------------------------|--------------|----------|---------|----------|--------------------|
| 5" Standard Pl  | nenolic Casters                        |              |          |         |          |                    |
| 3845            | 5" x 2", Phenolic, 2 fixed, 2 swivel   | 3 extra tall | 2400 lbs | 2       | 106 lbs* | \$485              |
| 3847            | 5" x 2", Phenolic, all swivel          | 3 extra tall | 2400 lbs | 2       | 109 lbs* | \$495              |
| 6" Standard P   | henolic Casters                        |              |          |         |          |                    |
| 3846            | 6" x