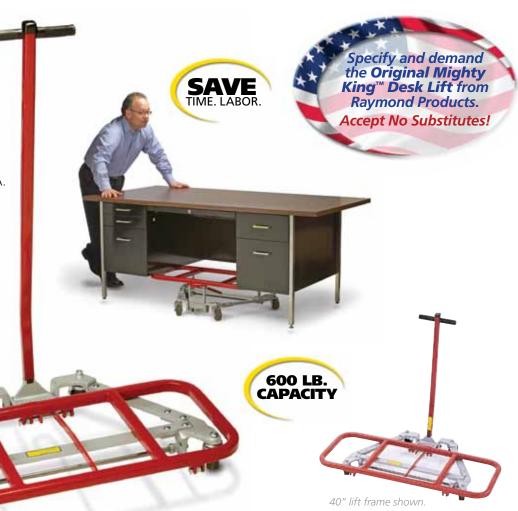

# » Mighty King.<sup>™</sup> The Original Desk Lift. Don't make a move without it.

Engineered for easy moving of most types of office desks by just one person. Reduces labor and moving costs; saves time and effort, too. No need to empty drawers or remove equipment and material from desk tops. Simply roll **Mighty King™** desk lift beneath desk, depress handle and elevate desk. In seconds desk can be rolled in any direction.

All **Mighty King**<sup>™</sup> desk lifts are manufactured and assembled in the U.S.A. under rigid quality control standards with these special design features:

- Heavy duty casting and steel caster base, powder coated finish.
- Tough non-mar, skid-resistant red vinyl coats the lift frame.
- Handle is removable. Safety latch automatically locks in raised position with a convenient trip for release.
- Sturdy roller-bearing, non-mar hard rubber casters rotate freely in a 360 degree circle for easy maneuvering.
- Shipped fully assembled in one carton.
- Ships UPS.