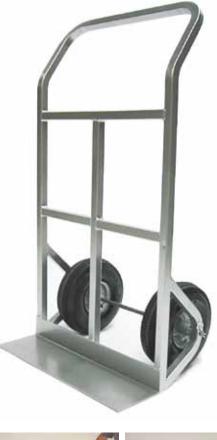

# >> Folding Chair Dolly

Move up to 10 chairs at a time, eliminating costly and tedious hand carrying. The sensible solution when setting up and taking down chairs at banquets, meetings, conventions and lectures. Raymond Products' strong and durable construction allows this heavy duty dolly to last for years. Engineered to carry up to 180 pounds of chairs at one time. Heavy gauge steel hangers are red vinyl coated and act as a non-slip surface when hauling chairs.

#### Item No. 750 • Price: \$189

Dolly will accommodate 6 Lifetime or 10 standard folding chairs.

- Load capacity: 180 lbs.
  Frame width: 27-3/4"
- Overall height: 43"
- Overall depth: 22-1/2"
- Top of hangers to floor: 35-1/8"
- Distance between hangers: 12-1/2"
- Length of hangers: 18-1/8"
- Two 8" x 1-3/4" skid-resistant rubber wheels.
- Powder coated gray finish frame.
- Hangers are vinyl coated.
- Packed one per carton.
- Shipping weight: 28 lbs.