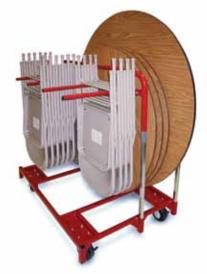

# **POWDER COATED** for a Superior Finish

\* Chair capacity will vary depending on the size and style of folding chairs used.

Move and store your round folding tables and chairs on the same mover!

# Folding Chair and Round Table Mover

This item holds up to five round folding tables and 20\* standard folding chairs. Built in the USA with the high quality features of all Raymond products. Ideal for storing, in addition to moving round tables and chairs.

## Item No. 3780 • Price: \$459

- Platform: Robotic welded 14 & 16 gauge tubular steel.
- Two removable uprights made of 14 gauge steel tubing, 48" long x 43-1/2" high. Uprights extend 40" above platform.
- Finish: Platform and uprights coated with non-mar, skid-resistant vinvl.
- Overall dimensions: 32-3/4" x 48."
- Load area: 30" x 48."
  Load capacity: 1,600 lbs.
- Casters: Two full swivel, two fixed, phenolic, 5"x 2."
- Shipping weight: 101 lbs.
- One carton. Must ship via truck.
- \* Will hold 14 Lifetime brand chairs. Chair capacity will vary depending on the size and style of folding chairs used.